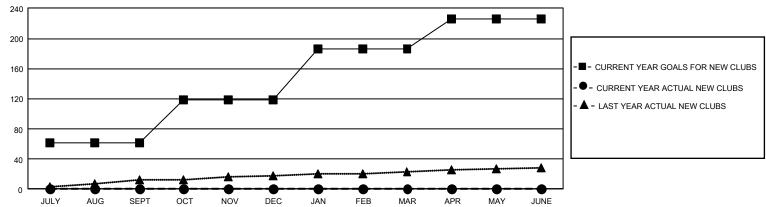

| 5             | JULY/AUG/SEPT         | 2925                  | 2,497                   | 1,249                                              |
| OCT/NOV/DEC                 | 174           | 0         | 0             | OCT/NOV/DEC           | 2400                  | 0                       | 0                                                  |
| JAN/FEB/MAR                 | 201           | 0         | 0             | JAN/FEB/MAR           | 2293                  | 0                       | 0                                                  |
| APR/MAY/JUNE                | 120           | 0         | 0             | APR/MAY/JUNE          | 1738                  | 0                       | 0                                                  |

### GOALS AND ACTUAL NEW CLUBS CUMULATIVE



### GOALS AND ACTUAL MEMBERS CUMULATIVE



| DROPPED CLUBS: 5 |       | 718 CLUBS OF 2,003 ADDED 1 OR<br>MORE NEW MEMBERS | GENDER DISTRIBUTION                   |                 |  |
|------------------|-------|---------------------------------------------------|---------------------------------------|-----------------|--|
|                  |       |                                                   | MALE                                  | 52,964 (74.53%) |  |
|                  |       |                                                   | FEMALE                                | 18,103 (25.47%) |  |
| DROPPED MEMBERS  |       |                                                   | NON BINARY                            | 0 (0.00%)       |  |
| DECEASED         | 21    |