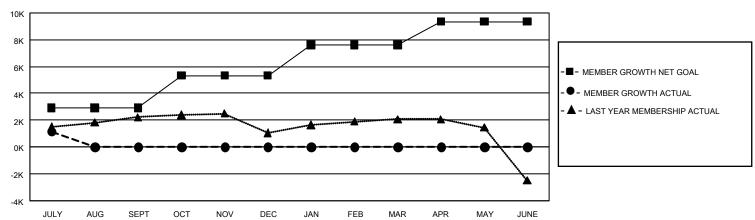

### GOALS AND ACTUAL MEMBERS CUMULATIVE

| DROPPED CLUBS: 5 |       | 718 CLUBS OF 2,003 ADDED 1 OR<br>MORE NEW MEMBERS | GENDER DISTRIBUTION                   |                 |  |
|------------------|-------|---------------------------------------------------|---------------------------------------|-----------------|--|
|                  |       |                                                   | MALE                                  | 52,964 (74.53%) |  |
|                  |       |                                                   | FEMALE                                | 18,103 (25.47%) |  |
| DROPPED MEMBERS  |       |                                                   | NON BINARY                            | 0 (0.00%)       |  |
| DECEASED         | 21    |                                                   | PREFER NOT TO ANSWER                  | 0 (0.00%)       |  |
| CLUB CANCELLED   | 23    |                                                   |                                       |                 |  |
| OTHER 1,205      |       | CLICK HERE FOR CUMULATIVE MEMBERSHIP DATA         | TOTAL FAMILY UNIT MEMBERS 4,150       |                 |  |
| TOTAL            | 1,249 | memberson britis                                  | FAMILY MEMBERS PAYING HALF 2,389 DUES |                 |  |